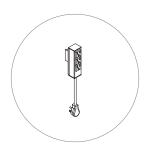

### ZNYEPS Compact Power Bar

Compact Power Bar attaches to screens or under worksurface to provide casual power to various settings.

## DIMENSIONS CODE / INCHES