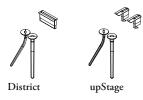

# Z N W S K Semi-Supported Worksurface Support Kit

Semi-Supported Worksurface Support Kit is to be ordered with Semi-Supported Worksurface for either upStage or District (ZNWSD/ZNWSU), it instrumental in introducing Zones aesthetic into systems workstations.

# PRODUCT OPTIONS

| Style      | Leg Wood Finish    | Frame Paint Finish |
|------------|--------------------|--------------------|
| D District | BR Greystone Beech | 24 Greystone       |
| U upStage  | BS Natural Beech   | 25 Crisp Grey      |
|            | DC Pecan Beech     | 27 Sand            |
|            |                    |                    |
|            |                    |                    |
|            |                    |                    |