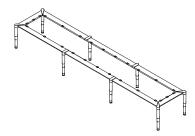

The Long Workshop Table – Supports is designed as a component of Long Workshop Table that provides base and support for the Long Workshop Table - Worksurface.

## WHAT'S INCLUDED

| Width | Included                                                                 |
|-------|--------------------------------------------------------------------------|
| 144   | 4 corner and 2 middle leg assemblies with levelers and mounting castings |
| 192   | 4 corner and 2 middle leg assemblies with levelers and mounting castings |
| 216   | 4 corner and 4 middle leg assemblies with levelers and mounting castings |
| 288   | 4 corner and 4 middle leg assemblies with levelers and mounting castings |

All assemblies include mounting hardware and covers.