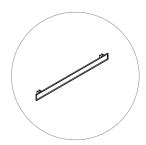

Screen-to-Storage Tether can be used in conjunction with Zones Freestanding Screens and Storage to provide enhanced stability in open plan applications.

## WHAT'S INCLUDED

1 connector with clamps on both ends, mounting hardware.

## $\label{eq:ZNRH} Z~N~R~H$ Screen-to-Storage Tether