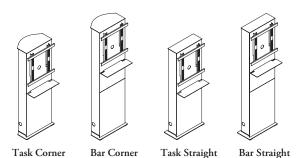

### PRODUCT OPTIONS

| Configuration                                            | Finish     |
|----------------------------------------------------------|------------|
| T Task Corner                                            | Foundation |
| B Bar Corner                                             | Mica       |
| S Task Straight                                          | Accent     |
| <ul><li>S Task Straight</li><li>C Bar Straight</li></ul> |            |
|                                                          |            |
|                                                          |            |