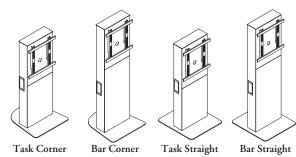

### STYLE PRICING

|               | Foundation | Mica/Accent |
|---------------|------------|-------------|
| Task Corner   | 985        | 1003        |
| Bar Corner    | 1082       | 1099        |
| Task Straight | 1023       | 1041        |
| Bar Straight  | 1121       | 1139        |