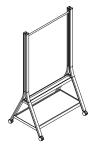

Coatcheck Easel is mobile coat stand with an added shelf for shoes and bags for better convenience and organization.

## WHAT'S INCLUDED

4 legs with attachment hardware, pre-assembled with casters, 1 horizontal coat bar, 1 tray, 1 lower shelf with mounting hardware

## Z N A R Coatcheck Easel

NOTES

Always on casters.