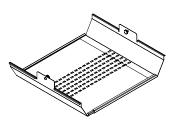

## ATSH Media Shelf

The Media Shelf is a vented metal shelf that mounts to the horizontal support rails, underneath the Boardroom Table surface, to provide a discreet shelf location for media equipment.

## NOTES

Available in one size only, and is painted Platinum.

The Media Shelf is adjustable and will fit on Boardroom Tables with depths from 42" to 60". It can accommodate equipment up to <math display="inline">4.75" high and 16" deep.