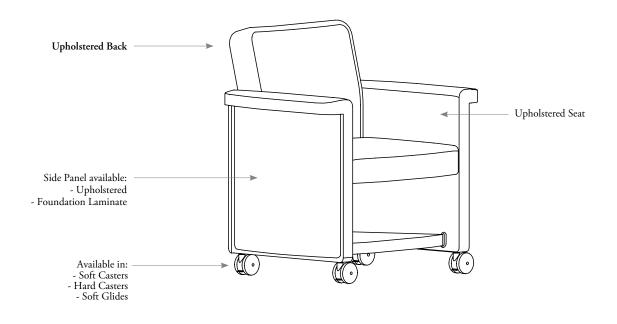

# belize overview

Belize is a mobile collaborative, friendly and casual chair that provides storage and comfort.

Belize Chairs are equipped with casters intended for use on carpeted surfaces. Use of these casters on hard surfaces could result in unexpected rolling and tipping. Casters designed for use on hard surfaces are available. If in doubt, see your dealer for appropriate selection.

# belize dimensions & material requirements

#### features

• Designed and tested for users up to 300 lbs

#### side panel options

Hard casters are standard on all Belize Lounge Chairs. Casters at the rear are lockable.

101.1

Leather LD is **not** available on the Belize Collection.

| Tablet                                          | Cup Holder                                                                           | Upholstery Finish<br>Fabric                                         |                                                      | Side Panel Style |               | Side Panel Finish |                                                               | Tablet Finish       |                                                               | Casters/Glides<br>(Optional) |                 |  |
|-------------------------------------------------|--------------------------------------------------------------------------------------|---------------------------------------------------------------------|------------------------------------------------------|------------------|---------------|-------------------|---------------------------------------------------------------|---------------------|---------------------------------------------------------------|------------------------------|-----------------|--|
| N No Tablet                                     | N No Cup Holder                                                                      |                                                                     |                                                      |                  |               | Fabric            |                                                               | Foundation Laminate |                                                               | A Caste                      | A Casters, Soft |  |
| L Tablet on Left                                | L Cup Holder on                                                                      | Leather                                                             |                                                      | W Foundat        | ion           | Leather           |                                                               | Metal               |                                                               | <b>B</b> Glide               | s, Hard         |  |
|                                                 | Left                                                                                 | Louiner                                                             |                                                      | Laminat          |               |                   | /Mice                                                         |                     | n/Mica                                                        |                              |                 |  |
| R Tablet on Right R Cup Holder on Right (Shown) |                                                                                      |                                                                     |                                                      |                  |               |                   | Foundation/Mica<br>(see Matrices for<br>finish applicability) |                     | Foundation/Mica<br>(see Matrices for<br>finish applicability) |                              | C Glides, Soft  |  |
| SAMPLE ORDER (                                  | CODE                                                                                 |                                                                     |                                                      |                  |               |                   |                                                               |                     |                                                               |                              |                 |  |
| NBEC R                                          | L                                                                                    | C136                                                                |                                                      | U                |               | C136              |                                                               | 7                   |                                                               |                              |                 |  |
| DESCRIPTION                                     |                                                                                      |                                                                     | COM/                                                 | COL/             |               |                   |                                                               |                     |                                                               |                              |                 |  |
|                                                 |                                                                                      | Grade 1                                                             | Grade 2                                              | Grade 3          | Grade 4       | Grade 5           | Grade 6                                                       | Grade 7             | Grade 8                                                       | Grade 9                      | Grade 10        |  |
| No Tablet, No Cup He                            |                                                                                      | 3093                                                                | 3219                                                 | 3346             | 3468          | 3599              | 3723                                                          | 3851                | 3971                                                          | 4098                         | 4536            |  |
| No Tablet, With Cup                             |                                                                                      | 3240                                                                | 3365                                                 | 3492             | 3615          | 3741              | 3866                                                          | 3995                | 4122                                                          | 4243                         | 4681            |  |
| With Tablet, No Cup                             |                                                                                      | 3640                                                                | 3767                                                 | 3893             | 4014          | 4140              | 4270                                                          | 4396                | 4520                                                          | 4646                         | 5080            |  |
| With Tablet, With Cuj                           | p Holder                                                                             | 3784                                                                | 3911                                                 | 4038             | 4161          | 4287              | 4414                                                          | 4539                | 4665                                                          | 4792                         | 5228            |  |
|                                                 |                                                                                      | Leather<br>LA                                                       | Leather<br>LB                                        | Leather<br>LC    | Leather<br>LD |                   |                                                               |                     |                                                               |                              |                 |  |
| No Tablet, No Cup He                            | older                                                                                | 4536                                                                | 4891                                                 | 5659             | n/a           |                   |                                                               |                     |                                                               |                              |                 |  |
| No Tablet, With Cup                             |                                                                                      | 4681                                                                | 5035                                                 | 5806             | n/a           |                   |                                                               |                     |                                                               |                              |                 |  |
| With Tablet, No Cup                             |                                                                                      | 5080                                                                | 5436                                                 | 6206             | n/a           |                   |                                                               |                     |                                                               |                              |                 |  |
| With Tablet, With Cu                            | p Holder                                                                             | 5228                                                                | 5579                                                 | 6350             | n/a           |                   |                                                               |                     |                                                               |                              |                 |  |
| If Upholstered Side Panel                       | (U) is specified in Grade 1                                                          | add                                                                 | 75                                                   |                  | If Foundati   | on Laminate S     | ide Panel (W                                                  | 7) is specified     | a                                                             | dd 364                       |                 |  |
| Grade 2/CO                                      |                                                                                      | /COM add                                                            | 105                                                  |                  | If Soft Cast  | ers (A) is speci  | fied                                                          | -                   | a                                                             | dd 29                        |                 |  |
|                                                 |                                                                                      | 1001                                                                | 143                                                  |                  | If Hard Gli   | des (B) is speci  | ified                                                         |                     | а                                                             | dd 29                        |                 |  |
|                                                 | Grade 3                                                                              | /COL add                                                            |                                                      |                  |               |                   |                                                               |                     |                                                               | dd 45                        |                 |  |
|                                                 | Grade 3.<br>Grade 4                                                                  |                                                                     | 182                                                  |                  | If Soft Glid  | es (C) is specif  | ied                                                           |                     | a                                                             | uu +)                        |                 |  |
|                                                 | Grade 4<br>Grade 5                                                                   | add<br>add                                                          |                                                      |                  | If Soft Glid  | es (C) is specif  | ied                                                           |                     | a                                                             | du 49                        |                 |  |
|                                                 | Grade 4<br>Grade 5<br>Grade 6                                                        | add<br>add<br>add                                                   | 218<br>256                                           |                  | If Soft Glid  | es (C) is specif  | ìed                                                           |                     | a                                                             | uu +j                        |                 |  |
|                                                 | Grade 4<br>Grade 5<br>Grade 6<br>Grade 7                                             | add<br>add<br>add<br>add                                            | 218<br>256<br>289                                    |                  | If Soft Glid  | es (C) is specif  | ied                                                           |                     | a                                                             | uu +)                        |                 |  |
|                                                 | Grade 4<br>Grade 5<br>Grade 6<br>Grade 7<br>Grade 8                                  | add<br>add<br>add<br>add<br>add                                     | 218<br>256<br>289<br>326                             |                  | If Soft Glid  | es (C) is specif  | ied                                                           |                     | a                                                             | uu +)                        |                 |  |
|                                                 | Grade 4<br>Grade 5<br>Grade 6<br>Grade 7<br>Grade 8<br>Grade 9                       | add<br>add<br>add<br>add<br>add<br>add                              | 218<br>256<br>289<br>326<br>364                      |                  | If Soft Glid  | es (C) is specif  | ied                                                           |                     | 2                                                             | uu +)                        |                 |  |
|                                                 | Grade 4<br>Grade 5<br>Grade 6<br>Grade 7<br>Grade 8<br>Grade 9<br>Grade 1            | add<br>add<br>add<br>add<br>add<br>add<br>0 add                     | 218<br>256<br>289<br>326<br>364<br>548               |                  | If Soft Glid  | es (C) is specif  | ìed                                                           |                     | a                                                             | uu +)                        |                 |  |
|                                                 | Grade 4<br>Grade 5<br>Grade 6<br>Grade 7<br>Grade 8<br>Grade 9<br>Grade 1<br>Leather | add<br>add<br>add<br>add<br>add<br>add<br>0 add<br>LA add           | 218<br>256<br>289<br>326<br>364<br>548<br>479        |                  | If Soft Glid  | es (C) is specif  | ìed                                                           |                     | a                                                             | uu 1)                        |                 |  |
|                                                 | Grade 4<br>Grade 5<br>Grade 6<br>Grade 7<br>Grade 8<br>Grade 9<br>Grade 1            | add<br>add<br>add<br>add<br>add<br>add<br>0 add<br>LA add<br>LB add | 218<br>256<br>289<br>326<br>364<br>548<br>479<br>545 |                  | If Soft Glid  | es (C) is specif  | ìed                                                           |                     | 3                                                             | uu 1)                        |                 |  |