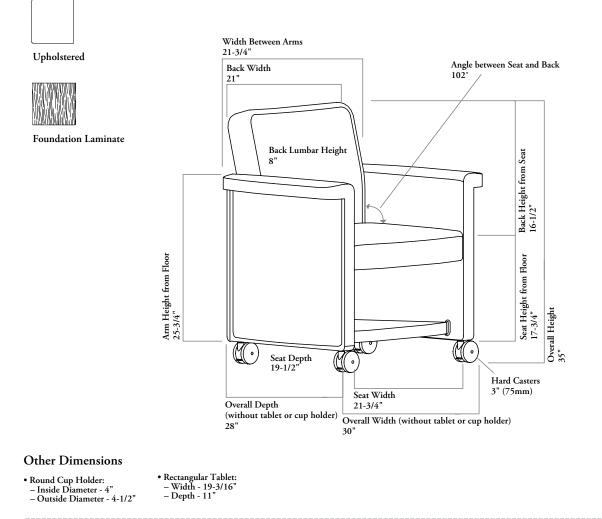

# belize dimensions & material requirements

#### features

• Designed and tested for users up to 300 lbs

#### NOTES

A tablet and cup holder cannot be specified for the same side of the chair.

The handle, cup holder and tablet arm frame are finished in Polished Aluminum. The surface of the cup holder is finished with a Black, non-slip surface.

If a tablet is specified, a tablet surface finish must also be specified. Pricing shown opposite includes a Foundation, Laminate or metal tablet surface. If a Wood Veneer tablet surface is specified, the applicable upcharge must be added.

Pricing does not include the Side Panel Style. The applicable upcharge must be added based on the Side Panel Style specified.

If Upholstered Side Panel is specified, fabric for the side panel must also be specified.

Hard casters are standard on all Belize Lounge Chairs. Casters at the rear are lockable.

101.1

Leather LD is **not** available on the Belize Collection.

| Tablet                                          | Cup Holder                                                                           | Upholstery Finish<br>Fabric                                         |                                                      | Side Panel Style |               | Side Panel Finish |                                                               | Tablet Finish       |                                                               | Casters/Glides<br>(Optional) |                 |  |
|-------------------------------------------------|--------------------------------------------------------------------------------------|---------------------------------------------------------------------|------------------------------------------------------|------------------|---------------|-------------------|---------------------------------------------------------------|---------------------|---------------------------------------------------------------|------------------------------|-----------------|--|
| N No Tablet                                     | N No Cup Holder                                                                      |                                                                     |                                                      |                  |               | Fabric            |                                                               | Foundation Laminate |                                                               | A Caste                      | A Casters, Soft |  |
| L Tablet on Left                                | L Cup Holder on                                                                      | Leather                                                             |                                                      | W Foundat        | ion           | Leather           |                                                               | Metal               |                                                               | <b>B</b> Glide               | s, Hard         |  |
|                                                 | Left                                                                                 | Louiner                                                             |                                                      | Laminat          |               |                   | /Mice                                                         |                     | n/Mica                                                        |                              |                 |  |
| R Tablet on Right R Cup Holder on Right (Shown) |                                                                                      |                                                                     |                                                      |                  |               |                   | Foundation/Mica<br>(see Matrices for<br>finish applicability) |                     | Foundation/Mica<br>(see Matrices for<br>finish applicability) |                              | C Glides, Soft  |  |
| SAMPLE ORDER (                                  | CODE                                                                                 |                                                                     |                                                      |                  |               |                   |                                                               |                     |                                                               |                              |                 |  |
| NBEC R                                          | L                                                                                    | C136                                                                |                                                      | U                |               | C136              |                                                               | 7                   |                                                               |                              |                 |  |
| DESCRIPTION                                     |                                                                                      |                                                                     | COM/                                                 | COL/             |               |                   |                                                               |                     |                                                               |                              |                 |  |
|                                                 |                                                                                      | Grade 1                                                             | Grade 2                                              | Grade 3          | Grade 4       | Grade 5           | Grade 6                                                       | Grade 7             | Grade 8                                                       | Grade 9                      | Grade 10        |  |
| No Tablet, No Cup He                            |                                                                                      | 3093                                                                | 3219                                                 | 3346             | 3468          | 3599              | 3723                                                          | 3851                | 3971                                                          | 4098                         | 4536            |  |
| No Tablet, With Cup                             |                                                                                      | 3240                                                                | 3365                                                 | 3492             | 3615          | 3741              | 3866                                                          | 3995                | 4122                                                          | 4243                         | 4681            |  |
| With Tablet, No Cup                             |                                                                                      | 3640                                                                | 3767                                                 | 3893             | 4014          | 4140              | 4270                                                          | 4396                | 4520                                                          | 4646                         | 5080            |  |
| With Tablet, With Cuj                           | p Holder                                                                             | 3784                                                                | 3911                                                 | 4038             | 4161          | 4287              | 4414                                                          | 4539                | 4665                                                          | 4792                         | 5228            |  |
|                                                 |                                                                                      | Leather<br>LA                                                       | Leather<br>LB                                        | Leather<br>LC    | Leather<br>LD |                   |                                                               |                     |                                                               |                              |                 |  |
| No Tablet, No Cup He                            | older                                                                                | 4536                                                                | 4891                                                 | 5659             | n/a           |                   |                                                               |                     |                                                               |                              |                 |  |
| No Tablet, With Cup                             |                                                                                      | 4681                                                                | 5035                                                 | 5806             | n/a           |                   |                                                               |                     |                                                               |                              |                 |  |
| With Tablet, No Cup                             |                                                                                      | 5080                                                                | 5436                                                 | 6206             | n/a           |                   |                                                               |                     |                                                               |                              |                 |  |
| With Tablet, With Cu                            | p Holder                                                                             | 5228                                                                | 5579                                                 | 6350             | n/a           |                   |                                                               |                     |                                                               |                              |                 |  |
| If Upholstered Side Panel                       | (U) is specified in Grade 1                                                          | add                                                                 | 75                                                   |                  | If Foundati   | on Laminate S     | ide Panel (W                                                  | 7) is specified     | a                                                             | dd 364                       |                 |  |
| Grade 2/CO                                      |                                                                                      | /COM add                                                            | 105                                                  |                  | If Soft Cast  | ers (A) is speci  | fied                                                          | -                   | a                                                             | dd 29                        |                 |  |
|                                                 |                                                                                      | 1001                                                                | 143                                                  |                  | If Hard Gli   | des (B) is speci  | ified                                                         |                     | а                                                             | dd 29                        |                 |  |
|                                                 | Grade 3                                                                              | /COL add                                                            |                                                      |                  |               |                   |                                                               |                     |                                                               | dd 45                        |                 |  |
|                                                 | Grade 3.<br>Grade 4                                                                  |                                                                     | 182                                                  |                  | If Soft Glid  | es (C) is specif  | ied                                                           |                     | a                                                             | uu +)                        |                 |  |
|                                                 | Grade 4<br>Grade 5                                                                   | add<br>add                                                          |                                                      |                  | If Soft Glid  | es (C) is specif  | ied                                                           |                     | a                                                             | du 49                        |                 |  |
|                                                 | Grade 4<br>Grade 5<br>Grade 6                                                        | add<br>add<br>add                                                   | 218<br>256                                           |                  | If Soft Glid  | es (C) is specif  | ìed                                                           |                     | a                                                             | uu +j                        |                 |  |
|                                                 | Grade 4<br>Grade 5<br>Grade 6<br>Grade 7                                             | add<br>add<br>add<br>add                                            | 218<br>256<br>289                                    |                  | If Soft Glid  | es (C) is specif  | ied                                                           |                     | a                                                             | uu +)                        |                 |  |
|                                                 | Grade 4<br>Grade 5<br>Grade 6<br>Grade 7<br>Grade 8                                  | add<br>add<br>add<br>add<br>add                                     | 218<br>256<br>289<br>326                             |                  | If Soft Glid  | es (C) is specif  | ied                                                           |                     | a                                                             | uu +)                        |                 |  |
|                                                 | Grade 4<br>Grade 5<br>Grade 6<br>Grade 7<br>Grade 8<br>Grade 9                       | add<br>add<br>add<br>add<br>add<br>add                              | 218<br>256<br>289<br>326<br>364                      |                  | If Soft Glid  | es (C) is specif  | ied                                                           |                     | 2                                                             | uu +)                        |                 |  |
|                                                 | Grade 4<br>Grade 5<br>Grade 6<br>Grade 7<br>Grade 8<br>Grade 9<br>Grade 1            | add<br>add<br>add<br>add<br>add<br>add<br>0 add                     | 218<br>256<br>289<br>326<br>364<br>548               |                  | If Soft Glid  | es (C) is specif  | ìed                                                           |                     | a                                                             | uu +)                        |                 |  |
|                                                 | Grade 4<br>Grade 5<br>Grade 6<br>Grade 7<br>Grade 8<br>Grade 9<br>Grade 1<br>Leather | add<br>add<br>add<br>add<br>add<br>add<br>0 add<br>LA add           | 218<br>256<br>289<br>326<br>364<br>548<br>479        |                  | If Soft Glid  | es (C) is specif  | ìed                                                           |                     | a                                                             | uu 1)                        |                 |  |
|                                                 | Grade 4<br>Grade 5<br>Grade 6<br>Grade 7<br>Grade 8<br>Grade 9<br>Grade 1            | add<br>add<br>add<br>add<br>add<br>add<br>0 add<br>LA add<br>LB add | 218<br>256<br>289<br>326<br>364<br>548<br>479<br>545 |                  | If Soft Glid  | es (C) is specif  | ìed                                                           |                     | 3                                                             | uu 1)                        |                 |  |