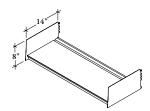

# KSS

Shelves

Shelves provide panel-mounted, on-module open storage in the workstation.

## WHAT'S INCLUDED

1 shelf, panel-mounting on-module hardware, shipped knocked down.

NOTES

Xpress Available through Teknion's Xpress Program.