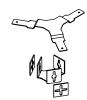

Xpress

Bracket is used when stacking a glass panel add-ons above a  $30\ensuremath{^{"}}$  high panel in a three-way  $120\ensuremath{^{\circ}}$  corner.

**KPJ603** 

## WHAT'S INCLUDED

1 bracket, spacer plate, mounting hardware and splicer plate.

Three-Way Bracket for 30" High Panels 120°

NOTES

Xpress Available through Teknion's Xpress Program.

Bracket is used when stacking a glass panel add-ons above a  $30^\circ$  high panel in a four-way  $90^\circ$  corner.