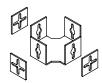

Xpress KPJ4

## WHAT'S INCLUDED

1 bracket and spacer plate.

Four-Way Bracket for 30" High Panels 90°

NOTES

Xpress Available through Teknion's Xpress Program.

KPJ603
THREE-WAY BRACKET FOR 30" HIGH PANELS 120°

151

KPJ4
FOUR-WAY BRACKET FOR 30" HIGH PANELS 90°