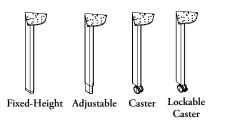

## K L P Slim Post Leg

The Slim Post Leg mounts under a worksurface in semi-supported and freestanding applications (restrictions apply).

#### NOTES

Height-adjustable range is -3" to +3".

Fixed-height leg has a leveler -1/2" to 2-1/2".

Fixed-height leg should **not** be used in freestanding applications.

Xpress Available through Teknion's Xpress Program.

#### PRODUCT OPTIONS

|   | Leg Style         | Finish     |
|---|-------------------|------------|
| 1 | Fixed             | Foundation |
| 2 | Height-Adjustable | Mica       |
| 3 | Caster            |            |
| 4 | Lockable Caster   |            |
|   |                   |            |
|   |                   |            |