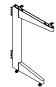

The C-Leg is a non-handed, on-module, fixed-height worksurface support.

## WHAT'S INCLUDED

1 C-Leg, 2 T-brackets, levelers, fasteners.

Worksurfaces of 30" depth require a Flush Plate (TLFP). See listing in this section.

Xpress Available through Teknion's Xpress Program.

C-Leg