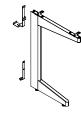

The Intermediate C-Leg is a non-handed, off-module, fixed height worksurface support.

# WHAT'S INCLUDED

1 Intermediate C-Leg, 2 T brackets, fasteners and levelers.

### WHAT'S EXCLUDED

Flush Plates (TLFP) for joining and aligning 30" deep worksurfaces.

## NOTES

Xpress Available through Teknion's Xpress Program.

Intermediate C-Leg