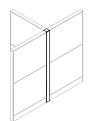

## NOTES

Xpress Available through Teknion's Xpress Program.

Xpress

K C C \_ 4

Four-Way Connector

### WHAT'S INCLUDED

4 interior trims, four-way corner braces, posi-locks, trim clips, top cap and base plate.

Xpress Available through Teknion's Xpress Program.