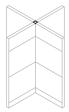

Xpress

KCC\_3

Three-Way Connector

The three-way corner connector creates and covers a full-height connection between three panels that are joined at a 180° angle (side by side and the third panel meets at a 90° angle).