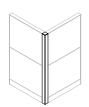

# KCCN\_90 Two-Way Connector 90°

The  $90^\circ$  two-way connector creates and covers a full-height connection between two panels that are jointed at a  $90^\circ$  angle.

#### WHAT'S INCLUDED

3 interior trims, 1 90° corner trim assembly, two-way 90° corner braces, posi-locks, trim clips and top cap.

NOTES

**Xpress** Available through *Teknion's Xpress Program*.