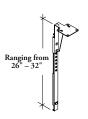

# Adjustable-Height Thin Panel Mount Bracket (Lyft)

The Adjustable-Height Thin Panel Mount Bracket mounts to Lyft Standard and Segmented Thin Panels to provide worksurface support with a height-adjustment range of 26" to 32".

#### NOTES

Height dimensions include thickness of the worksurface.