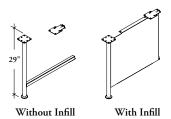

The End Gable connects to Lyft Thin Panels and worksurfaces to provide structural support at the end of a worksurface run.

H E G End Gable (Lyft)

#### NOTES

Height dimensions include thickness of the worksurface.

# PRODUCT OPTIONS

| Infill Panel Option | Finish     |
|---------------------|------------|
| None                | Foundation |
| 1 One               | Mica       |
|                     |            |
|                     |            |
|                     |            |
|                     | 0 None     |