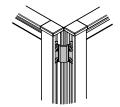

The  $90^\circ$  Thin Panel Connector creates a full-height  $90^\circ$  connection between two Lyft Thin Panels.

**WHAT'S INCLUDED Two-Way:** two-way 90° connectors.

**Three-Way:** 2 three-way 90° connectors.

Four-Way: 1 three-way  $90^{\circ}$  connector, 1 two-way  $90^{\circ}$  connector, 1 four-way spoke assembly, 1 four-way top cap.