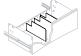

# Stretch Pedestal Accessories

Hanging File Bars

Cross File Bars

Divider Plates

Legal-to-Letter Adapter EDP Adapters

The Stretch Pedestal Accessories are organizational tools for use in Stretch Pedestals (KDF)

#### WHAT'S INCLUDED

Hanging File Bars: 2 Hanging File Bars.

Cross File Bars: 2 Cross File Bars.

Divider Plates: 3 Full-height Divider Plates.

Legal-to-Letter Adapter: 1 Legal-to-Letter Adapter.

EDP Adapters: 2 EDP Adapters.