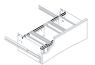

# Stretch Pedestal Accessories

Hanging File Bars

Cross File Bars

Divider Plates

Legal-to-Letter Adapter EDP Adapters

The Stretch Pedestal Accessories are organizational tools for use in Stretch Pedestals (KDF)

#### WHAT'S INCLUDED

Hanging File Bars: 2 Hanging File Bars.

Cross File Bars: 2 Cross File Bars.

Divider Plates: 3 Full-height Divider Plates.

Legal-to-Letter Adapter: 1 Legal-to-Letter Adapter.

EDP Adapters: 2 EDP Adapters.