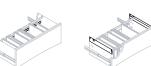

# Stretch Pedestal Accessories

Hanging File Bars

Cross File Bars

Divider Plates

Legal-to-Letter Adapter EDP Adapters

The Stretch Pedestal Accessories are organizational tools for use in Stretch Pedestals (KDF)

#### WHAT'S INCLUDED

Hanging File Bars: 2 Hanging File Bars.

Cross File Bars: 2 Cross File Bars.

Divider Plates: 3 Full-height Divider Plates.

Legal-to-Letter Adapter: 1 Legal-to-Letter Adapter.

EDP Adapters: 2 EDP Adapters.