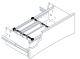

# Stretch Pedestal Accessories

Hanging File Bars

Cross File Bars

Divider Plates

Legal-to-Letter Adapter EDP Adapters

The Stretch Pedestal Accessories are organizational tools for use in Stretch Pedestals (KDF)

#### WHAT'S INCLUDED

Hanging File Bars: 2 Hanging File Bars.

Cross File Bars: 2 Cross File Bars.

Divider Plates: 3 Full-height Divider Plates.

Legal-to-Letter Adapter: 1 Legal-to-Letter Adapter.

EDP Adapters: 2 EDP Adapters.