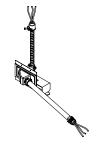

The Chicago Base Feed delivers power to a panel wall at base level.

Chicago Base Feed is supplied with three wires for a single circuit.

Xpress Available through Teknion's Xpress Program.

## WHAT'S INCLUDED

NOTES

Base feed, 72" liquid-tite cable, data/communications cover plate (platinum finish), mounting hardware. Internal wiring (3-wire connection).

## Xpress EKBFCH

Chicago Base Feed