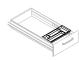

### WHAT'S INCLUDED

Hanging File Bar: 1 Hanging File Bar with mounting ends.

Pencil Tray: 1 Pencil Tray.

Drawer Divider: 1 Drawer Divider.

# **Pedestal Accessories**

Hanging File Bar

Drawer Dividers

Pencil Tray

Stationary Insert