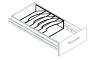

### WHAT'S INCLUDED

Hanging File Bar: 1 Hanging File Bar with mounting ends.

Pencil Tray: 1 Pencil Tray.

Drawer Divider: 1 Drawer Divider.

# **Pedestal Accessories**

Hanging File Bar

Drawer Dividers

Pencil Tray

Stationary Insert