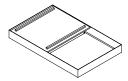

The Laptop Locker provides customization and utility to the top of Interpret Credenzas. It includes a low profile case with a lockable sliding lid that provides securing on one side, leaving the other side open for workflow organization.

# WHAT'S INCLUDED

1 laptop locker, (low profile case with a lockable sliding lid).

### NOTES

Available 30" wide, 19" deep and 3" high.

Only one side can be locked at a time.

Available for use on credenzas only.

Installer responsible.