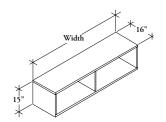

# Open Wood End Mounted Storage Cabinet

The Open Wood End Mounted Storage Cabinet mounts to the end of a double-sided frame to provide shared storage on a benching application. It can be mounted above or below the worksurface.

### PRODUCT OPTIONS CONTINUED

| Style               | Height | Width      | Case, Back & Front Finish | Bracket Finish |
|---------------------|--------|------------|---------------------------|----------------|
| B Below Flush       | 14     | 48, 60, 72 | Source Laminate           | Foundation     |
| W Below Worksurface |        |            | Flintwood                 | Mica           |
| A Above Worksurface |        |            |                           | Accent         |
|                     |        |            |                           |                |
|                     |        |            |                           |                |
|                     |        |            |                           |                |
|                     |        |            |                           |                |

#### **PRICING**

| Н        | W         | Source Lam.<br>Back | Flintwood<br>Back |  |
|----------|-----------|---------------------|-------------------|--|
| 14 / 356 | 48 / 1219 | 734                 | 2104              |  |
| 14 / 356 | 60 / 1524 | 846                 | 2321              |  |
| 14 / 356 | 72 / 1829 | 961                 | 2560              |  |