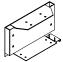

## Lateral Mounted Storage Brackets

The Lateral Mounted Storage Brackets are necessary in order to attach the wood lateral mounted storage to either a worksurface or to the center Accessory Beam.

#### WHAT'S INCLUDED

1 bracket.

Worksurface Mounted

Beam-Mounted, Single-Sided

Beam-Mounted Shared