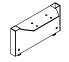

## Lateral Mounted Storage Brackets

The Lateral Mounted Storage Brackets are necessary in order to attach the wood lateral mounted storage to either a worksurface or to the center Accessory Beam.

#### WHAT'S INCLUDED

1 bracket.

Worksurface Mounted

Beam-Mounted, Single-Sided

Beam-Mounted Shared