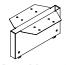

## Lateral Mounted Storage Brackets

The Lateral Mounted Storage Brackets are necessary in order to attach the wood lateral mounted storage to either a worksurface or to the center Accessory Beam.

#### WHAT'S INCLUDED

1 bracket.

Worksurface Mounted

Beam-Mounted, Single-Sided

Beam-Mounted Shared