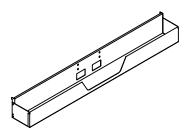

## W W E P T Power Tray

The Power Tray mounts to the Power Module to allow access to the receptacles and for managing cables.

#### NOTES

Is complete with two cut-outs to align with the receptacle locations.

Available in widths from 48" - 96" to align with worksurface widths. However sizes are nominal, the actual widths are 33" narrower than the nominal width up to a total actual width of 39".

# DIMENSIONS INCHES / MM