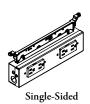

# W W E P M C H Chicago Power Module

The Chicago Power Module provides 4 Duplexes (2 on each side) for the Double Sided Frame mount and 2 Duplexes (on one side) for the Single Sided Frame mount.

# PRODUCT OPTIONS

| Application                          | Country of Installation |  |  |  |  |
|--------------------------------------|-------------------------|--|--|--|--|
| D For Mounting to Double-Sided Frame | A Canada/USA            |  |  |  |  |
| S For Mounting to Single-Sided Frame |                         |  |  |  |  |
|                                      |                         |  |  |  |  |
|                                      |                         |  |  |  |  |
|                                      |                         |  |  |  |  |