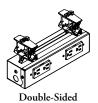

# W W E P M C H Chicago Power Module

The Chicago Power Module provides 4 Duplexes (2 on each side) for the Double Sided Frame mount and 2 Duplexes (on one side) for the Single Sided Frame mount.

# PRODUCT OPTIONS

| Application                          | Country of Installation |  |  |  |  |
|--------------------------------------|-------------------------|--|--|--|--|
| D For Mounting to Double-Sided Frame | A Canada/USA            |  |  |  |  |
| S For Mounting to Single-Sided Frame |                         |  |  |  |  |
|                                      |                         |  |  |  |  |
|                                      |                         |  |  |  |  |
|                                      |                         |  |  |  |  |