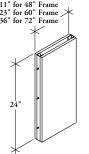

## Recessed Intermediate Leg Cover – Metal <sup>11" for 48" Frame</sup> 36" for 72" Frame

The Recessed Intermediate Leg Cover – Metal provides vertical power & data routing capabilities up through the Intermediate Leg.

#### NOTES

Specify the depth of the frame. Size of leg cover will correspond to the depth of the Recessed Intermediate Leg used for that depth bench frame.