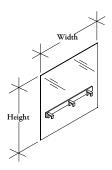

## WWCBGS

### Glass End Gable Overlay – Single-Sided – 6mm



End Gable Overlay Screens- Single-Sided  $-\,6\mathrm{mm}$  mount directly to the bench frame structure to create a physical separation between the bench and the corridor in a single-sided bench application.

### WHAT'S INCLUDED

1 6mm glass screen, 2 brackets, hardware and bumpers.

#### NOTES

Glass Screens extend below the worksurface to Modesty Height (15" from the floor).

Single-Sided Screens are handed. Handedness is from the users perspective.

Glass End Gable Overlay Screens must be specified the same as the depth of the Gable onto which they are being mounted. It can not overhang 6" as with the Solid Screens.

Glass thickness is 6mm.

#### PRODUCT OPTIONS

| Height           | Width          | Glass Finish              | Bracket & Rail Finish              |
|------------------|