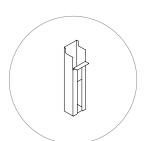

## H W B E C E hiSpace Cable Riser - End

The hiSpace Cable Riser -  $\mbox{End}$  is used to route power and data cables into the workstation from the floor.

## WHAT'S INCLUDED

Cable riser, mounting brackets and hardware.

## NOTES

Cable riser mounts directly to the underside of the spine tray.

Attaches to both double and single-sided spine trays.

| <b>PRODUCT</b> | OPTIONS |
|----------------|---------|
|----------------|---------|