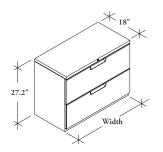

### LCE

## Stretch Pedestal



The Stretch Pedestal provides freestanding filing storage beneath the worksurface.

#### WHAT'S INCLUDED

Pedestal case, 2 drawers, locks and keys, counterweights, if specified.

#### NOTES

Ensure product is leveled. If front/door alignment is needed, it can be done by either releasing the front mounting screws, adjusting the front/door and tightening the screws, or by using hinge adjustments to ensure an equal gap.

**Xpress** Available through *Teknion's Xpress Program*.

#### PRODUCT OPTIONS

| Width      | Case and Drawer Finish | Key Style        | Counterweight    |
|------------|------------------------|------------------|------------------|
| 30, 36, 42 | E Ebony                | K Keyed Alike    | W2 Counterweight |
|            |                        | R Keyed Randomly |