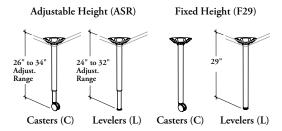

Xpress

Post Legs provide fixed or adjustable height worksurface support within freestanding or linked applications.

XSPS

# PRODUCT OPTIONS

|     | Leg Type                              | Caster/Leveler Option | Leg Finish     | Caster Finish<br>(If Applicable) |
|-----|---------------------------------------|-----------------------|----------------|----------------------------------|
| F29 | Fixed Height                          | C Caster              | Foundation     | B Black                          |
| ASR | Adjustable Height – Standard<br>Range | L Leveler             | Mica<br>Accent | <b>G</b> Grey                    |