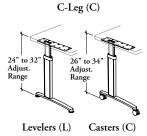

# Slender Leg

Slender Legs provide fixed or adjustable height worksurface support within freestanding or linked applications.

### WHAT'S INCLUDED

 $1\ \mbox{slender}$  leg,  $2\ \mbox{levelers}$  or  $2\ \mbox{lockable}$  casters (as specified) and mounting hardware.

### WHAT'S EXCLUDED

Wire Management Cover - Slender Leg (XPWLS).

18" deep T-Legs (T) can be used on 20" deep worksurfaces only.

When Adjustable Height – Standard Range (ASR) is specified, Accent Leg Finish is  ${f not}$  available.

Leveling range of 1"

Casters (C)

T-Leg (T)

### PRODUCT OPTIONS

| Leg Configuration |     | Leg Type                              | Depth  | Caster/Leveler Option | Leg Finish     | Caster Finish<br>(If Applicable) |
|-------------------|-----|---------------------------------------|--------|-----------------------|----------------|----------------------------------|
| C C-Leg           | F29 | Fixed Height                          | 18, 24 | C Casters             | Foundation     | B Black                          |
| T T-Leg           | ASR | Adjustable Height<br>– Standard Range |        | L Levelers            | Mica<br>Accent | <b>G</b> Grey                    |