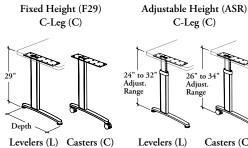

# Slender Leg

Slender Legs provide fixed or adjustable height worksurface support within freestanding or linked applications.

### WHAT'S INCLUDED

 $1\ \mbox{slender}$  leg,  $2\ \mbox{levelers}$  or  $2\ \mbox{lockable}$  casters (as specified) and mounting hardware.

### WHAT'S EXCLUDED

Wire Management Cover - Slender Leg (XPWLS).

18" deep T-Legs (T) can be used on 20" deep worksurfaces only.

When Adjustable Height – Standard Range (ASR) is specified, Accent Leg Finish is  ${f not}$  available.

Leveling range of 1"

Casters (C)

T-Leg (T)

### PRODUCT OPTIONS

| Leg Configuration |     | Leg Type                              | Depth  | Caster/Leveler Option | Leg Finish     | Caster Finish<br>(If Applicable) |
|-------------------|-----|---------------------------------------|--------|-----------------------|----------------|----------------------------------|
| C C-Leg           | F29 | Fixed Height                          | 18, 24 | C Casters             | Foundation     | B Black                          |
| T T-Leg           | ASR | Adjustable Height<br>– Standard Range |        | L Levelers            | Mica<br>Accent | <b>G</b> Grey                    |