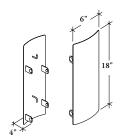

## Wire Management Covers – Arched Leg

These covers can be mounted on Arched Legs to provide an aesthetic alternative. Optional cable management hooks are available.

#### WHAT'S INCLUDED

1 pair of leg covers (1 with hooks if style (W) is specified).

#### NOTES

Fits on Arched Leg style only.