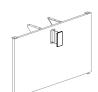

Xpress

The Cable Pass-Through Cover is mounted on a Cable Pass-Through ring on Solid End Gable, Rectangular Base or Carrel Supporting End Screen.