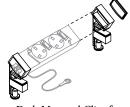

The Distribution Block redirects power distribution. The Cover Cap is a safety cover for Outlet Boxes and Distribution Blocks. The Desk-Mounted Clips attach an Outlet Box to a desk or worksurface.

#### NOTES

The Distribution Block has one male connector that directs power in and three female connectors that direct power out.

Cannot be mounted on Spine Desks.