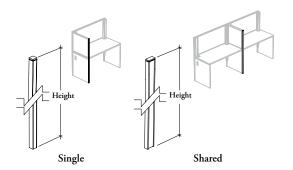

# Lateral Stabilizer - Elements

The Lateral Stabilizer – Elements is used to stabilize elements mounted on the side of a desk. It also acts as a finished covering.

#### NOTES

Listed dimensions are nominal. The height of the Lateral Stabilizer – Elements specified must equal the height of the elements onto which it is attached.

Must be installed on all unframed elements.

## **DIMENSIONS**

**INCHES / MM** 