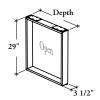

Xpress

This Frame Leg is a support alternative to legs for worksurfaces and Semi-Supported Desks. It can be used in left or right position.

R W W O

Frame Leg - Open

## NOTES

Base height is 29" from the finished floor to the top of the finished worksurface with a leveling range of 3".

Support brackets are finished in black.

## PRODUCT OPTIONS

| Depth      | Frame Finish      |
|------------|-------------------|
| 20, 24, 30 | AC Clear Anodized |
|            | Foundation        |
|            | Mica              |
|            |                   |
|            |                   |
|            |                   |