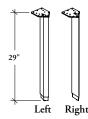

#### NOTES

Leg height is 29" from the finished floor to the top of the finished worksurface.

Provides leveling range of 3".

Levelers are finished in Black.

### DIMENSIONS

INCHES / MM