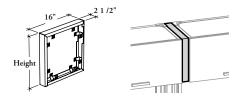

# Overhead Cabinet Filler

This Overhead Cabinet Filler is installed between two overhead cabinets for aesthetic

### STYLES