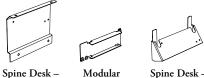

## RLI\_B Desking Adapter for International Electrics

Spine Desk – Shared (D)

Spine Desk -Desk (M) Single-Sided (S) This adapter attaches the Outlet Box (VED) or the Voice and Data Box (VVD) to a desk.

#### NOTES

Mounting option must be specified according to the desk configuration under which the adapter is installed.

Mounting option Spine Desks - Shared (D) allows mounting a Single Outlet Box on one side of the desk.

### **PRODUCT OPTIONS**

| Mounting Option             | Compatibility Option |
|-----------------------------|----------------------|
| D Spine Desk – Shared       | A VED VVD            |
| M Modular Desk              |                      |
| S Spine Desk – Single-Sided |                      |
|                             |                      |
|                             |                      |
|                             |                      |