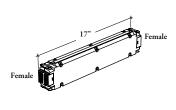

This Distribution Box is used to split the power entry at the beginning of a workstation cluster to provide power for multiple workstations.

#### NOTES

Is equipped with four female connectors in order to facilitate one "in" and up to three "out" in a non-directional configuration.

This Distribution Box must be specified with the same wire system as the Base Feed, Ceiling Feed or harnesses.