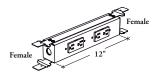

# Chicago Power Box

The Chicago Power Box provides either single- or double-sided power access in a Modular or Spine Desk.

#### NOTES

Two duplexes on each side (as specified).

A Double-Sided Power Box cannot be mounted on a Single-Sided Spine Desk.

Connections must be done on-site by a certified electrician.