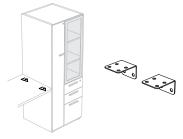

Xpress

The Hang-On Kit attaches a worksurface on the side or back of a storage cabinet.

## WHAT'S INCLUDED

1 hang-on kit and mounting hardware.