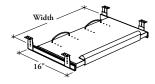

#### PRODUCT OPTIONS

| Depth | Width  | Keyboard Shelf Finish |
|-------|--------|-----------------------|
| 16    | 26, 30 | Source Laminate       |
|       |        |                       |
|       |        |                       |
|       |        |                       |
|       |        |                       |

### **DIMENSIONS**

| CING |
|------|
|      |

| D        | W        |     |  |
|----------|----------|-----|--|
| 16 / 406 | 26 / 660 | 405 |  |
| 16 / 406 | 30 / 762 | 459 |  |