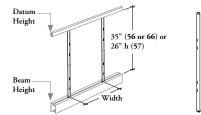

# PRODUCT OPTIONS

| Beam Height             | Datum Height    | Width          | Accessories Configuration       | Pole Finish |
|-------------------------|-----------------|----------------|---------------------------------|-------------|
| C Standard Height (28") | <b>56</b> (35") | 24, 30, 36, 42 | <b>2</b> Two-Accessories Height | Foundation  |
| L Low Height (18")      | 57 (26")        |                | 3 Three-Accessories Height      | Accent      |
|                         | <b>66</b> (35") |                |                                 | Mica        |
|                         |                 |                |                                 |             |
|                         |                 |                |                                 |             |
|                         |                 |                |                                 |             |
|                         |                 |                |                                 |             |

#### DIMENSIONS INCHES / MM

PRICING

|           |           | 28" STANDARD HEIGHT (C)       |                                 | 18" LOW HEIGHT (L)            |                                 |
|-----------|-----------|-------------------------------|---------------------------------|-------------------------------|---------------------------------|
| Н         | W         | TWO-ACCESSORIES<br>HEIGHT (2) | THREE-ACCESSORIES<br>HEIGHT (3) | TWO-ACCESSORIES<br>HEIGHT (2) | THREE-ACCESSORIES<br>HEIGHT (3) |
| 56 / 1422 | 24 /610   | n/a                           | n/a                             | 123                           | 123                             |
| 56 / 1422 | 30 / 762  | n/a                           | n/a                             | 123                           | 123                             |
| 56 / 1422 | 36 / 914  | n/a                           | n/a                             | 123                           | 123                             |
| 56 / 1422 | 42 / 1067 | n/a                           | n/a                             | 123                           | 123                             |
| 57 / 1448 | 24 /610   | 105                           |                                 |                               | n/a                             |
| 57 / 1448 | 30 / 762  | 105                           | n/a                             | n/a                           | n/a                             |
| 57 / 1448 | 36 / 914  | 105                           | n/a                             | n/a                           | n/a                             |
| 57 / 1448 | 42 / 1067 | 105                           | n/a                             | n/a                           | n/a                             |
| 66 / 1676 | 24 /610   | 123                           | 123                             | n/a                           | n/a                             |
| 66 / 1676 | 30 / 762  | 123                           | 123                             | n/a                           | n/a                             |
| 66 / 1676 | 36 / 914  | 123                           | 123                             | n/a                           | n/a                             |
| 66 / 1676 | 42 / 1067 | 123                           | 123                             | n/a                           | n/a                             |