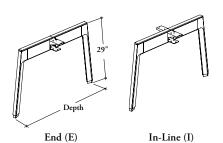

#### NOTES

Leg height is 29" from the finished floor to the top of the finished worksurface with a leveling range of 3".

#### PRODUCT OPTIONS

| Support Style | Depth  | Configuration | Top Option  | Finish     |
|---------------|--------|---------------|-------------|------------|
| A Angled      | 36, 48 | E End         | C Top Cover | Foundation |
|               |        | I In-Line     |             | Mica       |
|               |        |               |             | Accent     |
|               |        |               |             |            |
|               |        |               |             |            |
|               |        |               |             |            |