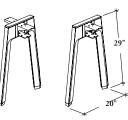

#### NOTES

Leg height is 29" from the finished floor to the top of the finished worksurface with a leveling range of 3".

# J Z S F S EZ Fence Leg

End (E) In-Line (I)