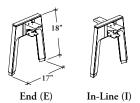

#### NOTES

Leg height is 18" from the finished floor to the top cover of the desk structure with a leveling range of 3".

# DIMENSIONS INCHES / MM