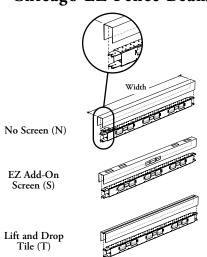

The Chicago EZ Fence Beam is a key structural element of the product providing horizontal support for Add-On Screens or a Lift and Drop Tile. It also carries electricity and data cabling across fence.

#### PRODUCT OPTIONS

| Configuration                                       | Width                      | Power and Data Opening                                                     | Opening Position                     | Finish                 |
|-----------------------------------------------------|----------------------------|----------------------------------------------------------------------------|--------------------------------------|------------------------|
| N No Screen S EZ Add-On Screen T Lift and Drop Tile | 48, 54, 60, 66, 72, 78, 84 | DO Power and Data – One Side  DT Power and Data – Two Sides  NN No Opening | C Center L Left R Right N No Opening | Foundation Mica Accent |