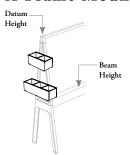

### PRODUCT OPTIONS

| Beam Height                     | Configuration       | Planter Finish | Bracket Finish |
|---------------------------------|---------------------|----------------|----------------|
| C Standard Height (28") (Shown) | T Two Planter Boxes | Foundation     | Foundation     |
| L Low Height (18")              |                     | Accent         | Accent         |
|                                 |                     | Mica           | Mica           |
|                                 |                     |                |                |
|                                 |                     |                |                |
|                                 |                     |                |                |